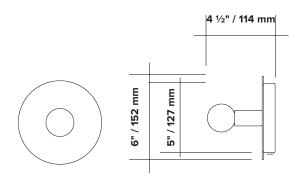

## DOT WALL

| type                      | wall                                                                                                                                                   |                                                                                  |  |  |  |  |
|---------------------------|--------------------------------------------------------------------------------------------------------------------------------------------------------|----------------------------------------------------------------------------------|--|--|--|--|
| materials                 | body :<br>sphere :                                                                                                                                     | brass (BR) or<br>powdercoated steel and<br>aluminium (BL/WH)<br>milk glass (G50) |  |  |  |  |
| wire length<br>(softwire) | 96" / 2438 mm<br>switch positionned at 18"/457 mm from body                                                                                            |                                                                                  |  |  |  |  |
| weight                    | 1.5 lb / 0.7 kg                                                                                                                                        |                                                                                  |  |  |  |  |
| light bulb                | LED (included), 3,5W                                                                                                                                   |                                                                                  |  |  |  |  |
| sockets                   | G9                                                                                                                                                     |                                                                                  |  |  |  |  |
| voltage                   | 120V / 240V                                                                                                                                            |                                                                                  |  |  |  |  |
| dimmer                    | For hardwire installation only refer to our recommended list of dimmer models                                                                          |                                                                                  |  |  |  |  |
| certifications            |                                                                                                                                                        |                                                                                  |  |  |  |  |
| notes                     | <ul> <li>must be installed by an electrician</li> <li>lead time between 8-9 weeks</li> <li>dimensions are approximate and may vary slightly</li> </ul> |                                                                                  |  |  |  |  |

### HARDWIRE

SOFTWIRE