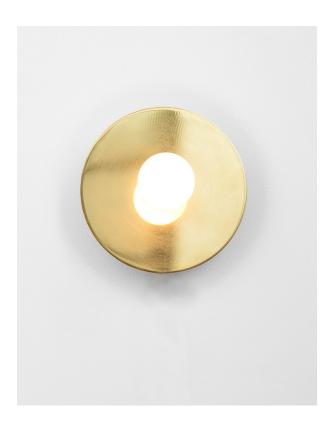

## DOT WALL

| type                      | wall                                                                                                                                                   |                                                                                  |  |  |  |  |
|---------------------------|--------------------------------------------------------------------------------------------------------------------------------------------------------|----------------------------------------------------------------------------------|--|--|--|--|
| materials                 | body :<br>sphere :                                                                                                                                     | brass (BR) or<br>powdercoated steel and<br>aluminium (BL/WH)<br>milk glass (G50) |  |  |  |  |
| wire length<br>(softwire) | 96" / 2438 mm<br>switch positionned at 18"/457 mm from body                                                                                            |                                                                                  |  |  |  |  |
| weight                    | 1.5 lb / 0.7 kg                                                                                                                                        |                                                                                  |  |  |  |  |
| light bulb                | LED (included), 3,5W                                                                                                                                   |                                                                                  |  |  |  |  |
| sockets                   | G9                                                                                                                                                     |                                                                                  |  |  |  |  |
| voltage                   | 120V / 240V                                                                                                                                            |                                                                                  |  |  |  |  |
| dimmer                    | For hardwire installation only refer to our recommended list of dimmer models                                                                          |                                                                                  |  |  |  |  |
| certifications            |                                                                                                                                                        |                                                                                  |  |  |  |  |
| notes                     | <ul> <li>must be installed by an electrician</li> <li>lead time between 8-9 weeks</li> <li>dimensions are approximate and may vary slightly</li> </ul> |                                                                                  |  |  |  |  |