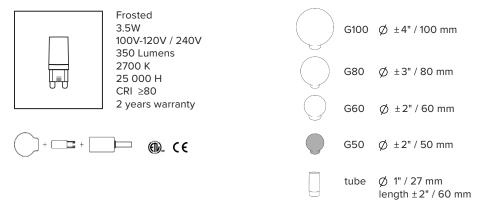

|  |  |  |  |
| certifications            |                                                                                                                                                        |                                                                                  |  |  |  |  |
| notes                     | <ul> <li>must be installed by an electrician</li> <li>lead time between 8-9 weeks</li> <li>dimensions are approximate and may vary slightly</li> </ul> |                                                                                  |  |  |  |  |

### HARDWIRE



SOFTWIRE





## lambert&fils

## **ORDER GUIDE: SKU**



6

## lambert&fils

## LIGHT BULB & DIMMER SPECIFICATIONS

### **G9 SOCKETS**

#### SPHERES



#### DIMMER LIST COMPATIBILITY FOR G9 LED BULBS - 120V

The dimming technology offering the best results is ELV (electronic low voltage) dimmers with reverse phase or trailing edge control.

| DIMMER BRAND     | MODEL NUMBER   | MAX LEVEL | MIN LEVEL | FLICKERING | OVERALL QUOTE |
|------------------|----------------|-----------|-----------|------------|---------------|
| LUTRON - MAESTRO | MAELV-600      | 100%      | 0%        | 0%-10%     | good          |
| LUTRON - SKYLARK | SELV-300P      | 100%      | 0%        | no         | very good     |
| LUTRON - SKYLARK | SELV-303P      | 100%      | 0%        | no         | very good     |
| LUTRON - SKYLARK | CTELV-303P     | 100%      | 0%        | no         | very good     |
| LUTRON - DIVA    | DVELV-300P     | 100%      | 0%        |