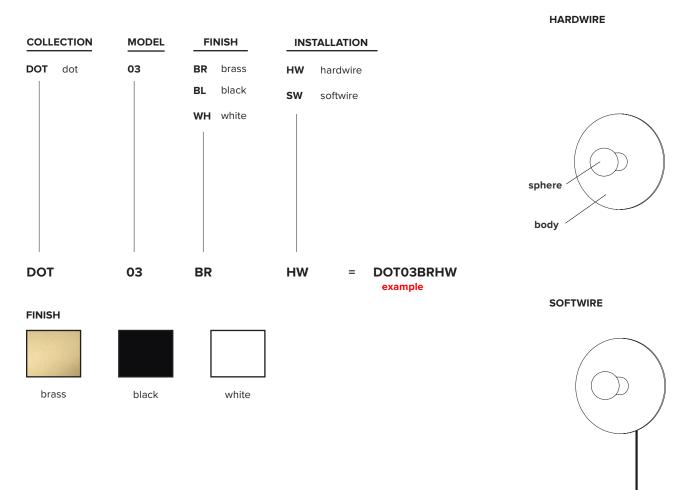

|                                                                                  |  |  |  |  |
| certifications            |                                                                                                                                                        |                                                                                  |  |  |  |  |
| notes                     | <ul> <li>must be installed by an electrician</li> <li>lead time between 8-9 weeks</li> <li>dimensions are approximate and may vary slightly</li> </ul> |                                                                                  |  |  |  |  |

### HARDWIRE



SOFTWIRE





## lambert&fils

## **ORDER GUIDE: SKU**



6

## lambert&fils

## LIGHT BULB & DIMMER SPECIFICATIONS

### **G9 SOCKETS**

#### SPHERES



#### DIMMER LIST COMPATIBILITY FOR G9 LED BULBS - 120V

The dimming technology offering the best results is ELV (electronic low voltage) dimmers with reverse phase or trailing edge control.

| DIMMER BRAND     | MODEL NUMBER   | MAX LEVEL | MIN LEVEL | FLICKERING | OVERALL QUOTE |
|------------------|----------------|-----------|-----------|------------|---------------|
| LUTRON - MAESTRO | MAELV-600      | 100%      | 0%        | 0%-10%     | good          |
| LUTRON - SKYLARK | SELV-300P      | 100%      | 0%        | no         | very good     |
| LUTRON - SKYLARK | SELV-303P      | 100%      | 0%        | no         | very good     |
| LUTRON - SKYLARK | CTELV-303P     | 100%      | 0%