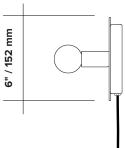

## DOT WALL

| type                      | wall                                                                                                                                                   |                                                                                  |  |  |  |  |
|---------------------------|--------------------------------------------------------------------------------------------------------------------------------------------------------|----------------------------------------------------------------------------------|--|--|--|--|
| materials                 | body :<br>sphere :                                                                                                                                     | brass (BR) or<br>powdercoated steel and<br>aluminium (BL/WH)<br>milk glass (G50) |  |  |  |  |
| wire length<br>(softwire) | 96" / 2438 mm<br>switch positionned at 18"/457 mm from body                                                                                            |                                                                                  |  |  |  |  |
| weight                    | 1.5 lb / 0.7 kg                                                                                                                                        |                                                                                  |  |  |  |  |
| light bulb                | LED (included), 3,5W                                                                                                                                   |                                                                                  |  |  |  |  |
| sockets                   | G9                                                                                                                                                     |                                                                                  |  |  |  |  |
| voltage                   | 120V / 240V                                                                                                                                            |                                                                                  |  |  |  |  |
| dimmer                    | For hardwire installation only refer to our recommended list of dimmer models                                                                          |                                                                                  |  |  |  |  |
| certifications            |                                                                                                                                                        |                                                                                  |  |  |  |  |
| notes                     | <ul> <li>must be installed by an electrician</li> <li>lead time between 8-9 weeks</li> <li>dimensions are approximate and may vary slightly</li> </ul> |                                                                                  |  |  |  |  |

### HARDWIRE

SOFTWIRE