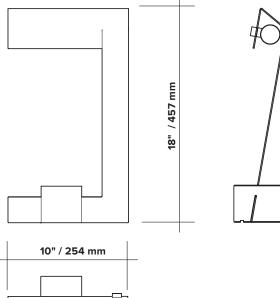

# CLARK TABLE

| type           | table                                                                                                                                                                                 |                                                                                   |
|----------------|---------------------------------------------------------------------------------------------------------------------------------------------------------------------------------------|-----------------------------------------------------------------------------------|
| materials      | frame :<br>pedestal :<br>lamp tube :<br>wire:                                                                                                                                         | brass (BR)<br>powder coated aluminium (BL/WH)<br>marble<br>frosted glass<br>nylon |
| wire length    | 96" / 2438 mm<br>switch positioned at 18" from body                                                                                                                                   |                                                                                   |
| weight         | 8.5 lb / 3.9 kg                                                                                                                                                                       |                                                                                   |
| light bulb     | LED (included), 4,5W                                                                                                                                                                  |                                                                                   |
| sockets        | G9                                                                                                                                                                                    |                                                                                   |
| voltage        | 120V / 240V                                                                                                                                                                           |                                                                                   |
| certifications | °∰a C € ⊕                                                                                                                                                                             |                                                                                   |
| notes          | <ul> <li>additional charges for modifications or for<br/>special orders</li> <li>lead time between 8-9 weeks</li> <li>dimensions are approximate and may vary<br/>slightly</li> </ul> |                                                                                   |