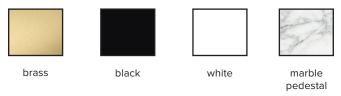

# CLARK TABLE

| type           | table                                                                                                                                                                                 |                                                                                   |
|----------------|---------------------------------------------------------------------------------------------------------------------------------------------------------------------------------------|-----------------------------------------------------------------------------------|
| materials      | frame :<br>pedestal :<br>lamp tube :<br>wire:                                                                                                                                         | brass (BR)<br>powder coated aluminium (BL/WH)<br>marble<br>frosted glass<br>nylon |
| wire length    | 96" / 2438 mm<br>switch positioned at 18" from body                                                                                                                                   |                                                                                   |
| weight         | 8.5 lb / 3.9 kg                                                                                                                                                                       |                                                                                   |
| light bulb     | LED (included), 4,5W                                                                                                                                                                  |                                                                                   |
| sockets        | G9                                                                                                                                                                                    |                                                                                   |
| voltage        | 120V / 240V                                                                                                                                                                           |                                                                                   |
| certifications | °∰a C € ⊕                                                                                                                                                                             |                                                                                   |
| notes          | <ul> <li>additional charges for modifications or for<br/>special orders</li> <li>lead time between 8-9 weeks</li> <li>dimensions are approximate and may vary<br/>slightly</li> </ul> |                                                                                   |

#### FINISH