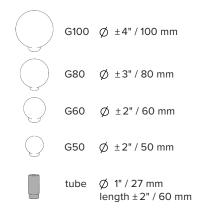

## LIGHT BULB

#### **G9 SOCKETS**

Frosted 4.5W 100V-120V / 240V 450 Lumens 2700 K 25 000 H CRI ≥80 2 years warranty

SPHERES