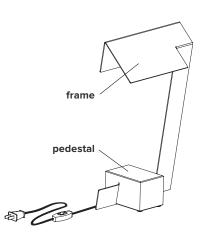

# CLARK TABLE

| type           | table                                                                                                                                                                                 |                                                                                   |
|----------------|---------------------------------------------------------------------------------------------------------------------------------------------------------------------------------------|-----------------------------------------------------------------------------------|
| materials      | frame :<br>pedestal :<br>lamp tube :<br>wire:                                                                                                                                         | brass (BR)<br>powder coated aluminium (BL/WH)<br>marble<br>frosted glass<br>nylon |
| wire length    | 96" / 2438 mm<br>switch positioned at 18" from body                                                                                                                                   |                                                                                   |
| weight         | 8.5 lb / 3.9 kg                                                                                                                                                                       |                                                                                   |
| light bulb     | LED (included), 4,5W                                                                                                                                                                  |                                                                                   |
| sockets        | G9                                                                                                                                                                                    |                                                                                   |
| voltage        | 120V / 240V                                                                                                                                                                           |                                                                                   |
| certifications | °∰a C € ⊕                                                                                                                                                                             |                                                                                   |
| notes          | <ul> <li>additional charges for modifications or for<br/>special orders</li> <li>lead time between 8-9 weeks</li> <li>dimensions are approximate and may vary<br/>slightly</li> </ul> |                                                                                   |