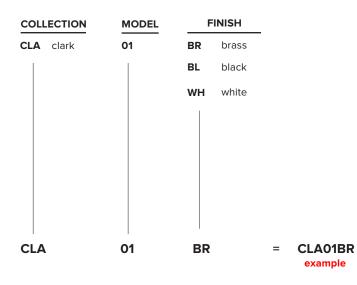

|                                                                                   |
| certifications | °∰a C € ⊕                                                                                                                                                                             |                                                                                   |
| notes          | <ul> <li>additional charges for modifications or for<br/>special orders</li> <li>lead time between 8-9 weeks</li> <li>dimensions are approximate and may vary<br/>slightly</li> </ul> |                                                                                   |

slightly







### **ORDER GUIDE: SKU**





#### FINISH



## LIGHT BULB

#### **G9 SOCKETS**



Frosted 4.5W 100V-120V / 240V 450 Lumens 2700 K 25 000 H CRI ≥80 2 years warranty



SPHERES