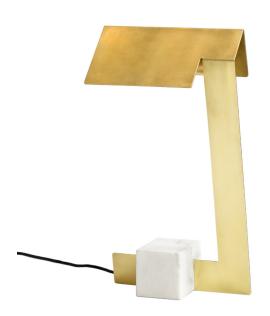

# CLARK TABLE

| type           | table                                                                                                                                                                                 |                                                                                   |
|----------------|---------------------------------------------------------------------------------------------------------------------------------------------------------------------------------------|-----------------------------------------------------------------------------------|
| materials      | frame :<br>pedestal :<br>lamp tube :<br>wire:                                                                                                                                         | brass (BR)<br>powder coated aluminium (BL/WH)<br>marble<br>frosted glass<br>nylon |
| wire length    | 96" / 2438 mm<br>switch positioned at 18" from body                                                                                                                                   |                                                                                   |
| weight         | 8.5 lb / 3.9 kg                                                                                                                                                                       |                                                                                   |
| light bulb     | LED (included), 4,5W                                                                                                                                                                  |                                                                                   |
| sockets        | G9                                                                                                                                                                                    |                                                                                   |
| voltage        | 120V / 240V                                                                                                                                                                           |                                                                                   |
| certifications | °∰a C € ⊕                                                                                                                                                                             |                                                                                   |
| notes          | <ul> <li>additional charges for modifications or for<br/>special orders</li> <li>lead time between 8-9 weeks</li> <li>dimensions are approximate and may vary<br/>slightly</li> </ul> |                                                                                   |