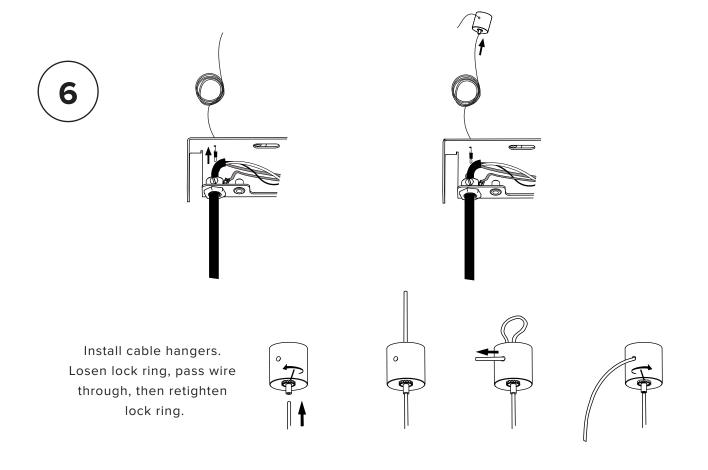

## Leave at least 2"(51mm) of unstripped wire inside canopy.

SCREW GENTLY BUT FIRMLY

Adjust the height of your cable hangers (**X**) by lowering or raising the aircraft cable. Losen lock ring, adjust cables, then retighten lock ring.