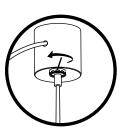

## Leave at least 2"(51mm) of unstripped wire inside canopy.

SCREW GENTLY BUT FIRMLY

Adjust the height of your cable hangers (**X**) by lowering or raising the aircraft cable. Losen lock ring, adjust cables, then retighten lock ring.