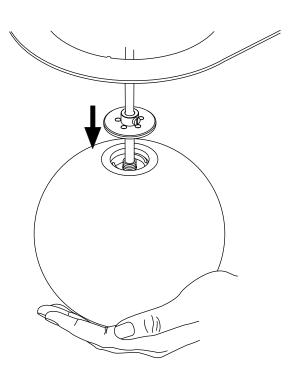

Temporarily install canopy. You may have to readjust later once the shade and globes are installed.

Ensure no wires are clipped or pinched during this operation.

Before installing canopy and making connection adjust your wire length.