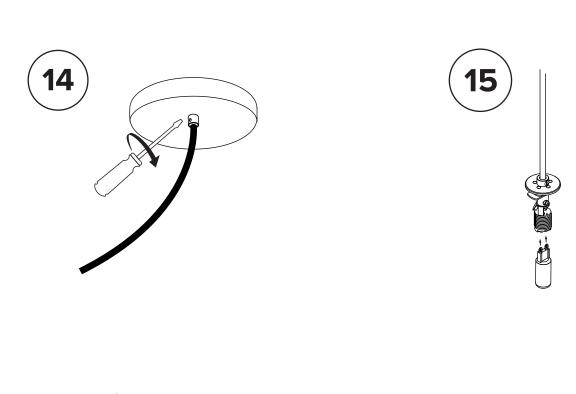

## Leave at least 2"(51mm) of unstripped wire inside canopy.

SCREW GENTLY BUT FIRMLY

Adjust the height of your cable hangers (**X**) by lowering or raising the aircraft cable. Losen lock ring, adjust cables, then retighten lock ring.

Unscrew and lower canopy strain relief.

\* To ensure safety,