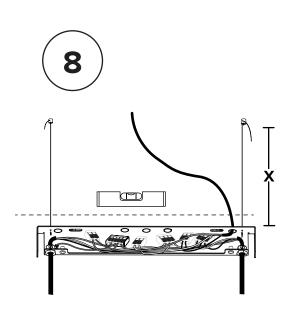

Temporarily install canopy. You may have to readjust later once the shade and globes are installed.

Ensure no wires are clipped or pinched during this operation.

Before installing canopy and making connection adjust your wire length.