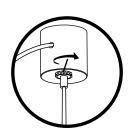

## Leave at least 2"(51mm) of unstripped wire inside canopy.

SCREW GENTLY BUT FIRMLY

Adjust the height of your cable hangers (**X**) by lowering or raising the aircraft cable. Losen lock ring, adjust cables, then retighten lock ring.