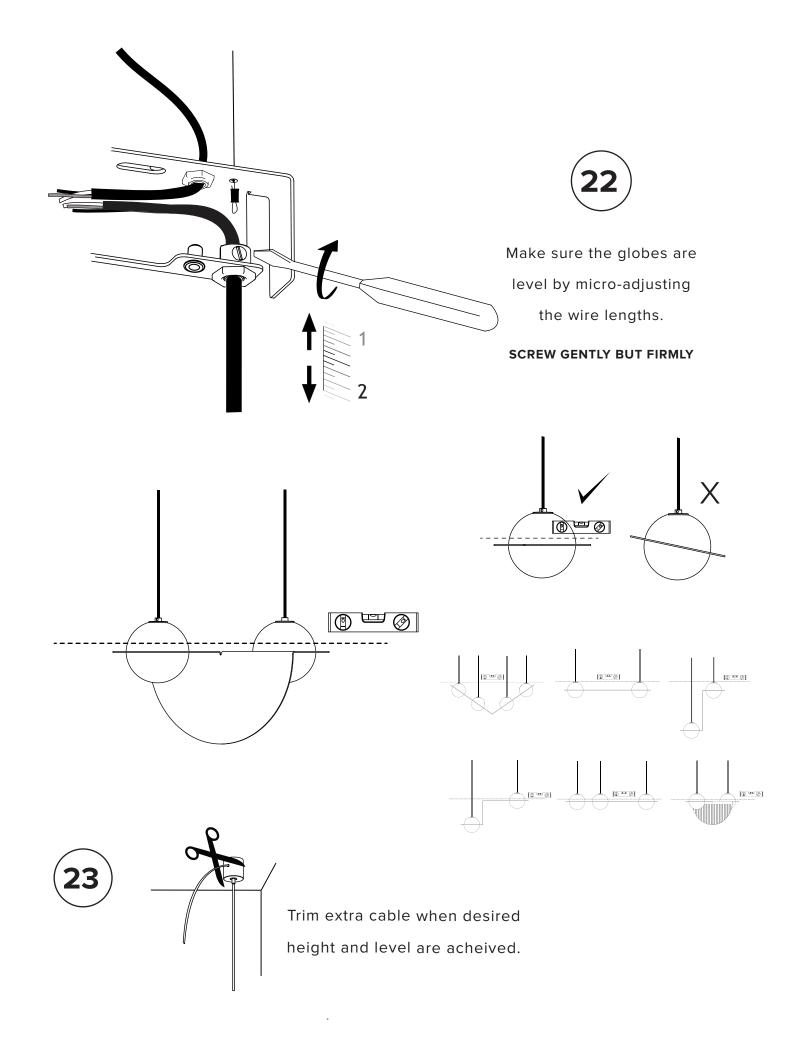

## Leave at least 2"(51mm) of unstripped wire inside canopy.

SCREW GENTLY BUT FIRMLY

Adjust the height of your cable hangers (**X**) by lowering or raising the aircraft cable. Losen lock ring, adjust cables, then retighten lock ring.

Temporarily install canopy. You may have to readjust later once the shade and globes are installed.

Ensure no wires are clipped or pinched during this operation.

Before installing canopy and making connection adjust your wire length.