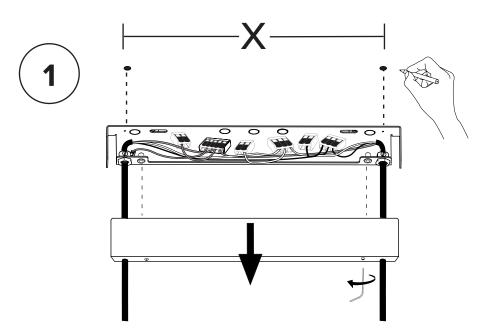

## Leave at least 2"(51mm) of unstripped wire inside canopy.

SCREW GENTLY BUT FIRMLY

Adjust the height of your cable hangers (**X**) by lowering or raising the aircraft cable. Losen lock ring, adjust cables, then retighten lock ring.