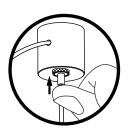

unit







lambert&fils

THIS IS AN EXAMPLE OF THE LRT 01.
HOWEVER, ALL MODELS FOLLOW
THE SAME INSTALLATION PROCESS.



then use the bracket as a guide for your anchor holes.

Make sure to use appropriate anchors for ceiling material.

|        | 1/4                         |
|--------|-----------------------------|
| LRT 01 | 11 <sup>1/4</sup> " / 285mm |
| LRT 02 | 27 <sup>3/8</sup> " / 698mm |
| LRT 03 | 11 <sup>1/4</sup> " / 565mm |
| LRT 05 | 7 <sup>3/4</sup> " / 196mm  |
| LRT 06 | 15 <sup>5/8</sup> " / 398mm |
| LRT 07 | 24" / 610mm                 |
| LRT 09 | 11 <sup>1/4</sup> " / 285mm |



Chose knockout depending on your desired positioning for the exit wire to the canopy.





## Leave at least 2"(51mm) of unstripped wire inside canopy.



SCREW GENTLY BUT FIRMLY















Adjust the height of your cable hangers (**X**) by lowering or raising the aircraft cable. Losen lock ring, adjust cables, then retighten lock ring.







Temporarily install canopy. You may have to readjust later once the shade and globes are installed.



Ensure no wires are clipped or pinched during this operation.



Before installing canopy and making connection adjust your wire length.



Unscrew and lower canopy strain relief.



























\* To ensure safety,

## PLEASE FOLLOW THESE STEPS CAREFULLY