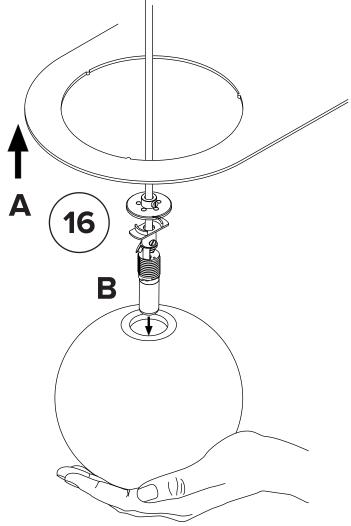

Temporarily install canopy. You may have to readjust later once the shade and globes are installed.

Ensure no wires are clipped or pinched during this operation.

Before installing canopy and making connection adjust your wire length.