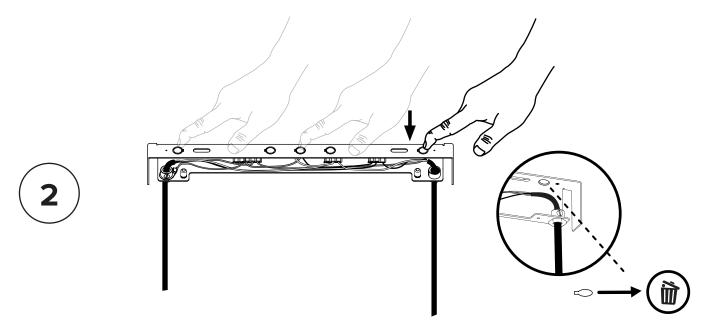

Temporarily install canopy. You may have to readjust later once the shade and globes are installed.

Ensure no wires are clipped or pinched during this operation.

Before installing canopy and making connection adjust your wire length.

Unscrew and lower canopy strain relief.

\* To ensure safety,