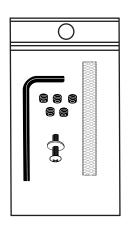

## **LAURENT**

## **OFFSET PARALLEL**



- To be installed by an electrician to an electrical box
- Use appropriate screws and anchors where necessary
- Wear enclosed gloves when handling lamp
- Handle materials with care. Please consult lamp maintenance sheet on our web site
- Should be used exclusively as a lamp and not as a shelving, display or hanging unit







lambert&fils

THIS IS AN EXAMPLE OF THE LRT 01.
HOWEVER, ALL MODELS FOLLOW
THE SAME INSTALLATION PROCESS.



then use the bracket as a guide for your anchor holes.

Make sure to use appropriate anchors for ceiling material.

|        | 1/4                         |
|--------|-----------------------------|
| LRT 01 | 11 <sup>1/4</sup> " / 285mm |
| LRT 02 | 27 <sup>3/8</sup> " / 698mm |
| LRT 03 | 11 <sup>1/4</sup> " / 565mm |
| LRT 05 | 7 <sup>3/4</sup> " / 196mm  |
| LRT 06 | 15 <sup>5/8</sup> " / 398mm |
| LRT 07 | 24" / 610mm                 |
| LRT 09 | 11 <sup>1/4</sup> " / 285mm |



Chose knockout depending on your desired positioning for the exit wire to the canopy.





## Leave at least 2"(51mm) of unstripped wire inside canopy.



SCREW GENTLY BUT FIRMLY















Adjus