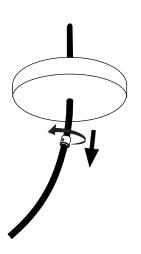

RT 05 | 7 <sup>3/4</sup> " / 196mm  |
| LRT 06 | 15 <sup>5/8</sup> " / 398mm |
| LRT 07 | 24" / 610mm                 |
| LRT 09 | 11 <sup>1/4</sup> " / 285mm |



Chose knockout depending on your desired positioning for the exit wire to the canopy.





## Leave at least 2"(51mm) of unstripped wire inside canopy.



SCREW GENTLY BUT FIRMLY















Adjust the height of your cable hangers (**X**) by lowering or raising the aircraft cable. Losen lock ring, adjust cables, then retighten lock ring.







Temporarily install canopy. You may have to readjust later once the shade and globes are installed.



Ensure no wires are clipped or pinched during this operation.



Before installing canopy and making connection adjust your wire length.



Unscrew and lower canopy strain relief.



























\* To ensure safety,

## PLEASE FOLLOW THESE STEPS CAREFULLY