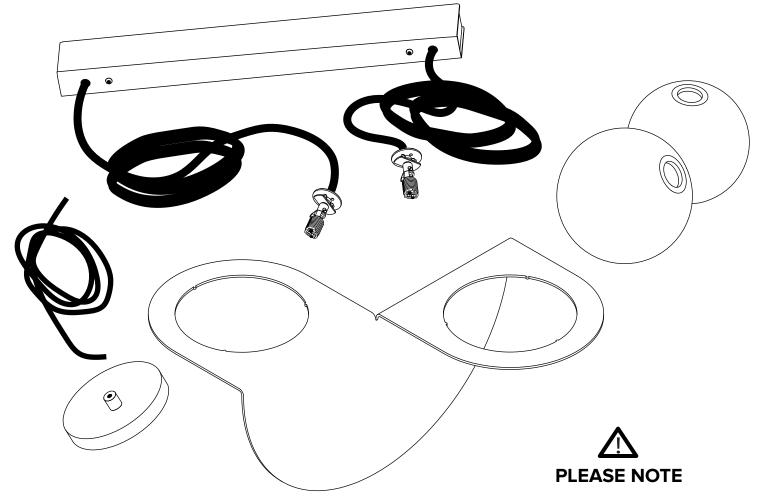

lambert&fils

THIS IS AN EXAMPLE OF THE LRT 01.
HOWEVER, ALL MODELS FOLLOW
THE SAME INSTALLATION PROCESS.

then use the bracket as a guide for your anchor holes.

Make sure to use appropriate anchors for ceiling material.