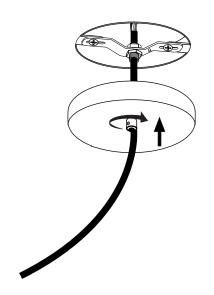

| 7 <sup>3/4</sup> " / 196mm  |
| LRT 06 | 15 <sup>5/8</sup> " / 398mm |
| LRT 07 | 24" / 610mm                 |
| LRT 09 | 11 <sup>1/4</sup> " / 285mm |



Chose knockout depending on your desired positioning for the exit wire to the canopy.





## Leave at least 2"(51mm) of unstripped wire inside canopy.



SCREW GENTLY BUT FIRMLY















Adjust the height of your cable hangers (**X**) by lowering or raising the aircraft cable. Losen lock ring, adjust cables, then retighten lock ring.







Temporarily install canopy. You may have to readjust later once the shade and globes are installed.



Ensure no wires are clipped or pinched during this operation.



Before installing canopy and making connection adjust your wire length.



Unscrew and lower canopy strain relief.



























\* To ensure safety,

## PLEASE FOLLOW THESE STEPS CAREFULLY