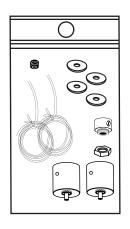

|        | 1/4                         |
|--------|-----------------------------|
| LRT 01 | 11 <sup>1/4</sup> " / 285mm |
| LRT 02 | 27 <sup>3/8</sup> " / 698mm |
| LRT 03 | 11 <sup>1/4</sup> " / 565mm |
| LRT 05 | 7 <sup>3/4</sup> " / 196mm  |
| LRT 06 | 15 <sup>5/8</sup> " / 398mm |
| LRT 07 | 24" / 610mm                 |
| LRT 09 | 11 <sup>1/4</sup> " / 285mm |