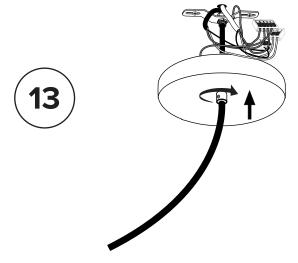

7 <sup>3/4</sup> " / 196mm  |
| LRT 06 | 15 <sup>5/8</sup> " / 398mm |
| LRT 07 | 24" / 610mm                 |
| LRT 09 | 11 <sup>1/4</sup> " / 285mm |



Chose knockout depending on your desired positioning for the exit wire to the canopy.





## Leave at least 2"(51mm) of unstripped wire inside canopy.



SCREW GENTLY BUT FIRMLY















Adjust the height of your cable hangers (**X**) by lowering or raising the aircraft cable. Losen lock ring, adjust cables, then retighten lock ring.







Temporarily install canopy. You may have to readjust later once the shade and globes are installed.



Ensure no wires are clipped or pinched during this operation.



Before installing canopy and making connection adjust your wire length.



Unscrew and lower canopy strain relief.



























\* To ensure safety,

## PLEASE FOLLOW THESE STEPS CAREFULLY