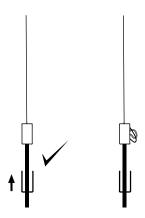

## Leave at least 2"(51mm) of unstripped wire inside canopy.

SCREW GENTLY BUT FIRMLY

Adjust the height of your cable hangers (**X**) by lowering or raising the aircraft cable. Losen lock ring, adjust cables, then retighten lock ring.