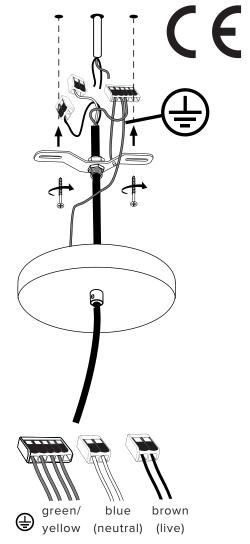

## Leave at least 2"(51mm) of unstripped wire inside canopy.

SCREW GENTLY BUT FIRMLY

Adjust the height of your cable hangers (**X**) by lowering or raising the aircraft cable. Losen lock ring, adjust cables, then retighten lock ring.

Temporarily install canopy. You may have to readjust later once the shade and globes are installed.

Ensure no wires are clipped or pinched during this operation.

Before installing canopy and making connection adjust your wire length.