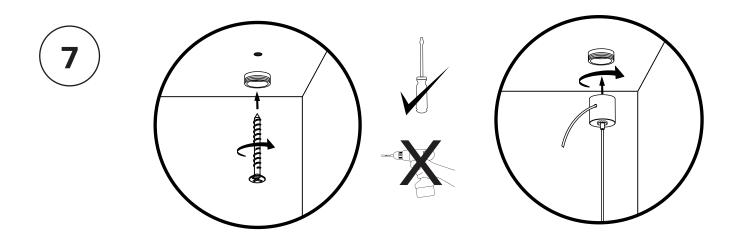

lambert&fils

THIS IS AN EXAMPLE OF THE LRT 01.
HOWEVER, ALL MODELS FOLLOW
THE SAME INSTALLATION PROCESS.

then use the bracket as a guide for your anchor holes.

Make sure to use appropriate anchors for ceiling material.