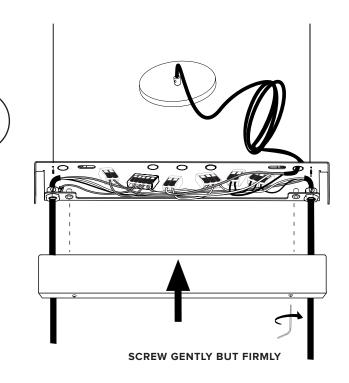

## Leave at least 2"(51mm) of unstripped wire inside canopy.

SCREW GENTLY BUT FIRMLY

Adjust the height of your cable hangers (**X**) by lowering or raising the aircraft cable. Losen lock ring, adjust cables, then retighten lock ring.

Temporarily install canopy. You may have to readjust later once the shade and globes are installed.

Ensure no wires are clipped or pinched during this operation.

Before installing canopy and making connection adjust your wire length.