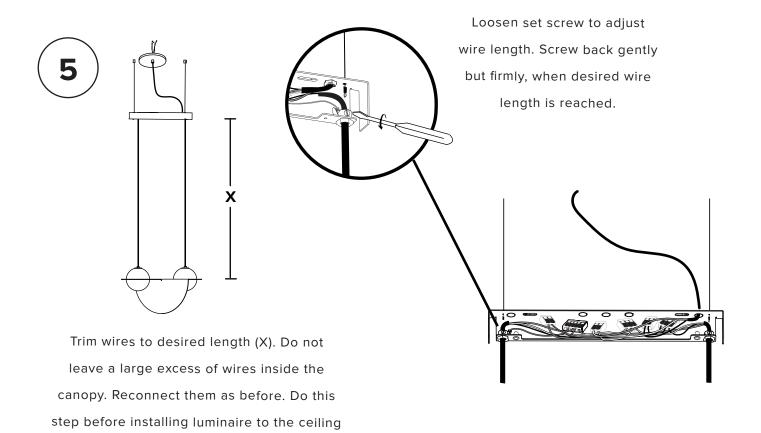

## Leave at least 2"(51mm) of unstripped wire inside canopy.

SCREW GENTLY BUT FIRMLY

Adjust the height of your cable hangers (**X**) by lowering or raising the aircraft cable. Losen lock ring, adjust cables, then retighten lock ring.