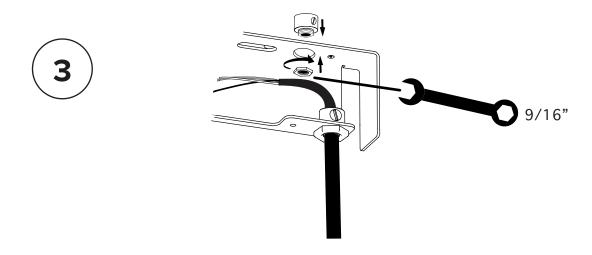

## Leave at least 2"(51mm) of unstripped wire inside canopy.

SCREW GENTLY BUT FIRMLY

Adjust the height of your cable hangers (**X**) by lowering or raising the aircraft cable. Losen lock ring, adjust cables, then retighten lock ring.