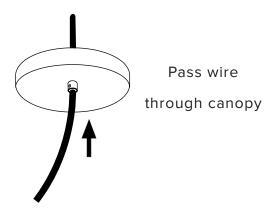

Chose knockout depending on your desired positioning for the exit wire to the canopy.