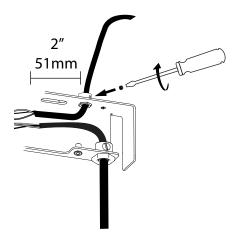

## Leave at least 2"(51mm) of unstripped wire inside canopy.

SCREW GENTLY BUT FIRMLY

Adjust the height of your cable hangers (**X**) by lowering or raising the aircraft cable. Losen lock ring, adjust cables, then retighten lock ring.