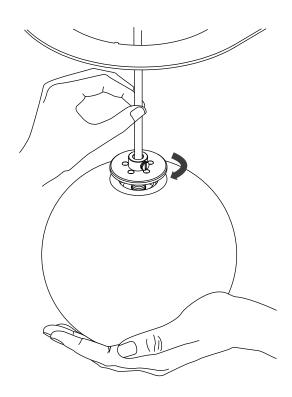

## Leave at least 2"(51mm) of unstripped wire inside canopy.

SCREW GENTLY BUT FIRMLY

Adjust the height of your cable hangers (**X**) by lowering or raising the aircraft cable. Losen lock ring, adjust cables, then retighten lock ring.