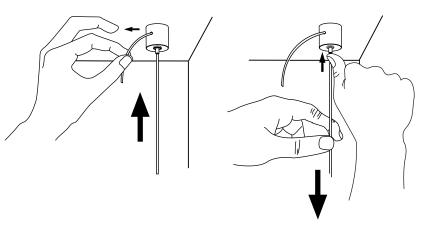

## Leave at least 2"(51mm) of unstripped wire inside canopy.

SCREW GENTLY BUT FIRMLY

Adjust the height of your cable hangers (**X**) by lowering or raising the aircraft cable. Losen lock ring, adjust cables, then retighten lock ring.

Temporarily install canopy. You may have to readjust later once the shade and globes are installed.

Ensure no wires are clipped or pinched during this operation.

Before installing canopy and making connection adjust your wire length.