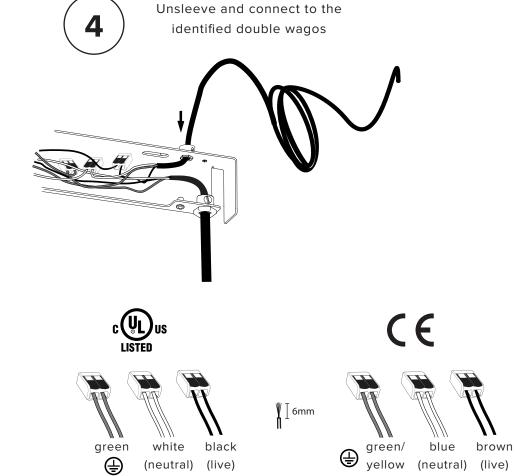

Chose knockout depending on your desired positioning for the exit wire to the canopy.