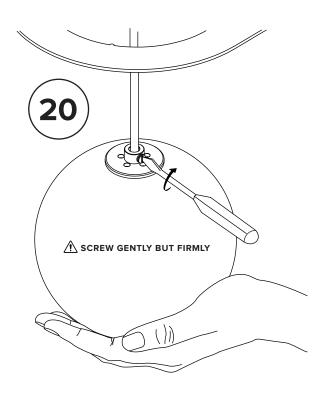

## Leave at least 2"(51mm) of unstripped wire inside canopy.

SCREW GENTLY BUT FIRMLY

Adjust the height of your cable hangers (**X**) by lowering or raising the aircraft cable. Losen lock ring, adjust cables, then retighten lock ring.