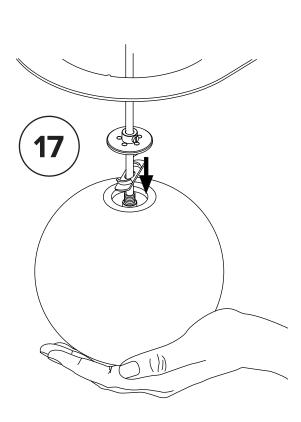

Temporarily install canopy. You may have to readjust later once the shade and globes are installed.

Ensure no wires are clipped or pinched during this operation.

Before installing canopy and making connection adjust your wire length.