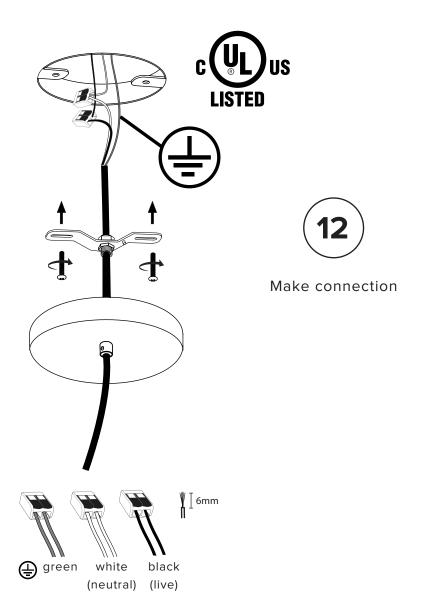

## Leave at least 2"(51mm) of unstripped wire inside canopy.

SCREW GENTLY BUT FIRMLY

Adjust the height of your cable hangers (**X**) by lowering or raising the aircraft cable. Losen lock ring, adjust cables, then retighten lock ring.

Temporarily install canopy. You may have to readjust later once the shade and globes are installed.

Ensure no wires are clipped or pinched during this operation.

Before installing canopy and making connection adjust your wire length.