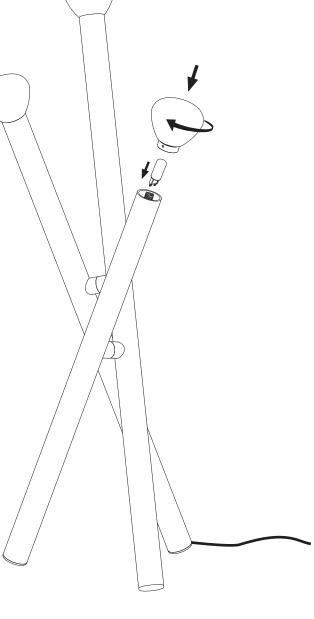

**B** tape

Retighten first set screw to ensure that it has not loosened while installing third arm. Recheck second set screw.

Insert bulbs and globes

Wear enclosed gloves when handling luminaire, particularly the globe.