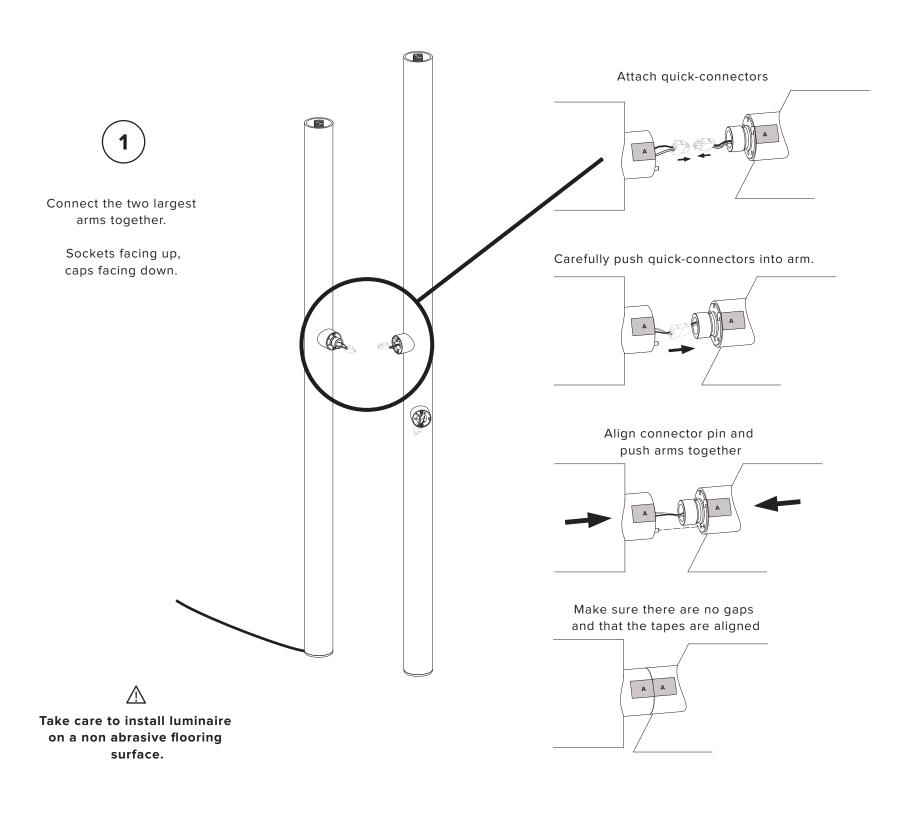

## PARC 05





- Please read entire manual before begining to install
- Use appropriate screws where necessary
- Wear enclosed gloves when handling lamp
- Handle materials with care. Please consult lamp maintenance sheet on our web site





Wear enclosed gloves when handling lamp, particularly the globe.
Use 90% alcohol to clean globe.





Hold arms tightly together while tightening set screw



\* Screw gently, but firmly



Carefully brace the two arms against your body and follow the same steps for the third arm while aligning the

**B** tape





Retighten first set screw to ensure that it has not loosened while installing third arm. Recheck second set screw.



Insert bulbs and globes



Wear enclosed gloves when handling luminaire, particularly the globe.

To clean the globe, ensure the luminaire is disconnected from suply, then use 90% alcohol to clean it.