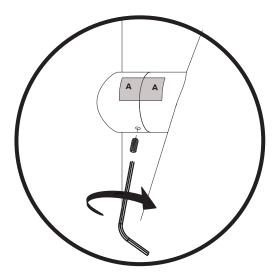

Wear enclosed gloves when handling lamp, particularly the globe.
Use 90% alcohol to clean globe.

Hold arms tightly together while tightening set screw

\* Screw gently, but firmly

Carefully brace the two arms against your body and follow the same steps for the third arm while aligning the